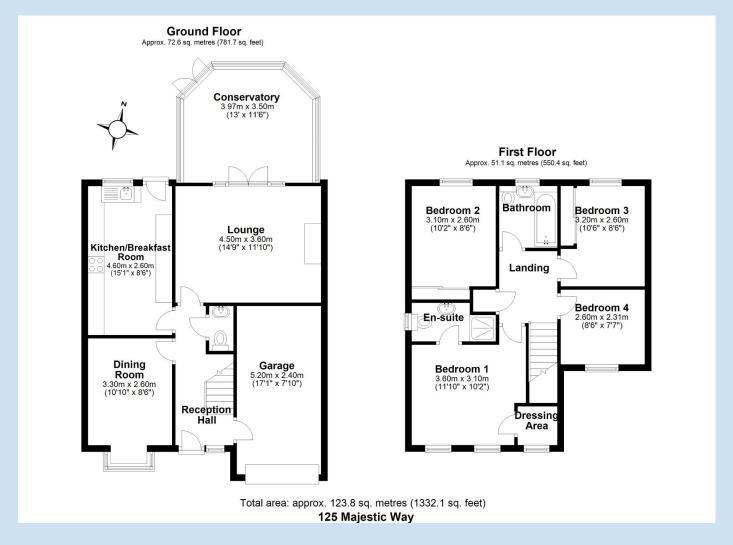

## £328,950 region

Very nicely presented four bedroom detached family home in a popular location offering easy access to local schooling, amenities and the national road network. The smart accommodation includes a centrally located reception hall with guest W.C., well proportioned lounge, large conservatory, kitchen/breakfast room and a separate dining room/family room. The first floor offers four bedrooms (the main bedroom benefits from its own en-suite shower room) plus a family bathroom. Externally, there is driveway parking, an integral garage and a nicely landscaped garden to the rear offering seating areas plant borders, lawn area and a useful garden shed.